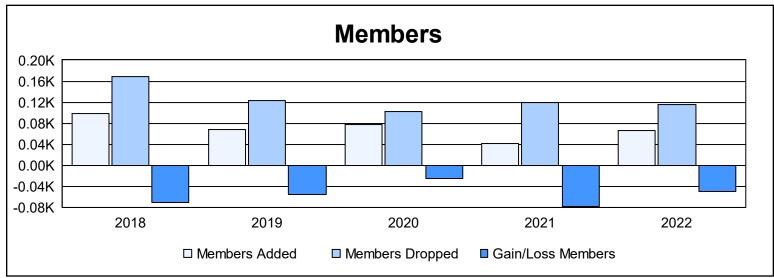

District 7 I

As of June 2022 Cumulative

| Year      | New<br>Clubs | Dropped<br>Clubs | Gain/<br>Loss<br>Clubs | New<br>Members | Charter<br>Members | Reinstate<br>Members | Transfer<br>Members | Total<br>Member<br>Added | Total<br>Members<br>Dropped | Gain/<br>Loss<br>Members |
|-----------|--------------|------------------|------------------------|----------------|--------------------|----------------------|---------------------|--------------------------|-----------------------------|--------------------------|
| 2017-2018 | 0            | 2                | -2                     | 83             | 1                  | 2                    | 12                  | 98                       | 169                         | -71                      |
| 2018-2019 | 0            | 1                | -1                     | 61             | 0                  | 5                    | 2                   | 68                       | 123                         | -55                      |
| 2019-2020 | 0            | 2                | -2                     | 71             | 2                  | 2                    | 3                   | 78                       | 103                         | -25                      |
| 2020-2021 | 0            | 0                | 0                      | 37             | 0                  | 2                    | 3                   | 42                       | 120                         | -78                      |
| 2021-2022 | 0            | 1                | -1                     | 53             | 0                  | 9                    | 4                   | 66                       | 116                         | -50                      |
| Average   | 0            | 1                | -1                     | 61             | 1                  | 4                    | 5                   | 70                       | 126                         | -56                      |