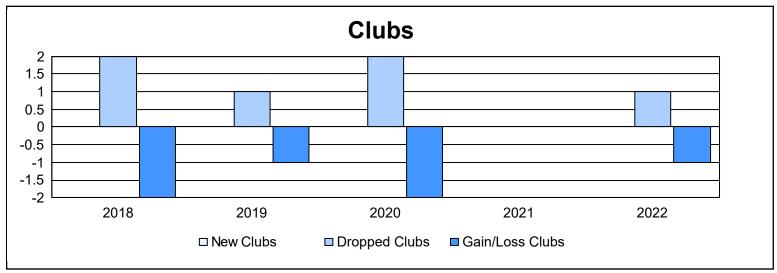

District 7 I

As of June 2022 Cumulative

| Year      | New<br>Clubs | Dropped<br>Clubs | Gain/<br>Loss<br>Clubs | New<br>Members | Charter<br>Members | Reinstate<br>Members | Transfer<br>Members | Total<br>Member<br>Added | Total<br>Members<br>Dropped | Gain/<br>Loss<br>Members |
|-----------|--------------|------------------|------------------------|----------------|--------------------|----------------------|---------------------|--------------------------|-----------------------------|--------------------------|
| 2017-2018 | 0            | 2                | -2                     | 83             | 1                  | 2                    | 12                  | 98                       | 169                         | -71                      |
| 2018-2019 | 0            | 1                | -1                     | 61             | 0                  | 5                    | 2                   | 68                       | 123                         | -55                      |
| 2019-2020 | 0            | 2                | -2                     | 71             | 2                  | 2                    | 3                   | 78                       | 103                         | -25                      |
| 2020-2021 | 0            | 0                | 0                      | 37             | 0                  | 2                    | 3                   | 42                       | 120                         | -78                      |
| 2021-2022 | 0            | 1                | -1                     | 53             | 0                  | 9                    | 4                   | 66                       | 116                         | -50                      |
| Average   | 0            | 1                | -1                     | 61             | 1                  | 4                    | 5                   | 70                       | 126                         | -56                      |